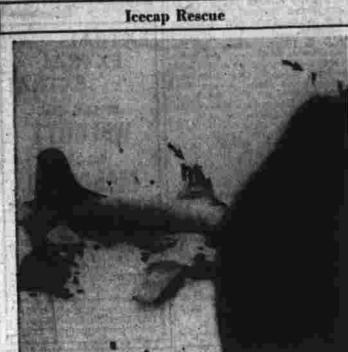

## MANCHESTER EVENING HERALD, MANCHESTER, CONN., THURSDAY, SEPTEMBER 25, 1952

Dewey Ends 'Retirement' Pointing for the Top of the World For Job Near North Pole Local Man, 70, Leaving Manchester.
He will leave Union Station in Tomorrow for Big New
Air Base in Greenland

"Operation Blue Jay" was anmounced to the American public

by any members of his family, and even his wife will stay at the percent persons.

pounced to the American public this week by the Defense Department as the biggest single secret military operation since D-Day. Construction of the Thule (pronounced Tooley) Air Base in Greenland, only 930 miles from the North Pole and 2,435 miles from there, will not be completed however, without the workmanship of a local man.

A 70-year old retired Southern New England Telephone Co. cable applicer. Lester Dewey of 75 Lannmore drive, leaves home tomorrow morning and journeys by plane to the newest line of defense for two months to help install telephone communications at the base. His services were sought by the construction company doing the work there after he was recommended by a fellow SNETCO employed.

Orch. [ ] 1st Balc. [ ] 2nd Balc. [ ] \$4.20 [ ] \$2.40 [ \$3.60 [ ] \$1.80 [

there after he was recommended by a fellow SNETCO employed,
Robert Burgess, a splice foremen for SNETCO in Williamstic, who had worked in Trinidad for the construction company, suggested Dewey be contacted when asked recently to give names of men who could do the work. Dewey accepted the opportunity without hesitation of the Greeland icecap the opportunity without hesitation.

a joint U.S.-Danish weather station, since Greenland is a Danish colony. Thule comes from the Latin ultima thule, meaning "farthest possible limit." A jet bomber can reach the heart of Russia's industrial sectors in five hours, only 3,000 miles away. Russian soil is but 1,300 miles, the 10,000 foot ice mountain of the Greeland icecap the opportunity without hesitation. could do the work. Dewey accepted the opportunity without hesitation when approached.

Dewey retired from the service of 37 years and eight months. He has been a life-long on resident of this section of the state, born in South Windsor and having lived in Manchester for 36 years.

Since his oretirement he has taken but 1,300 miles, the 10,000 foot ice mountain of the Greeland icecap only 12 miles away, and the base is set on the free mountain of the Greeland icecap only 12 miles away, and the base is set on the first of the New Haven office. Dewey leaves by train and then plane tomorrow for the Southern New England Telephone Co., of the New Haven office, Dewey leaves by train and then plane tomorrow for the Southern New England Telephone Co. of the New Haven office, Dewey leaves by train and then plane tomorrow for the state only a suggested his name to a contractor sloing the complete the job.